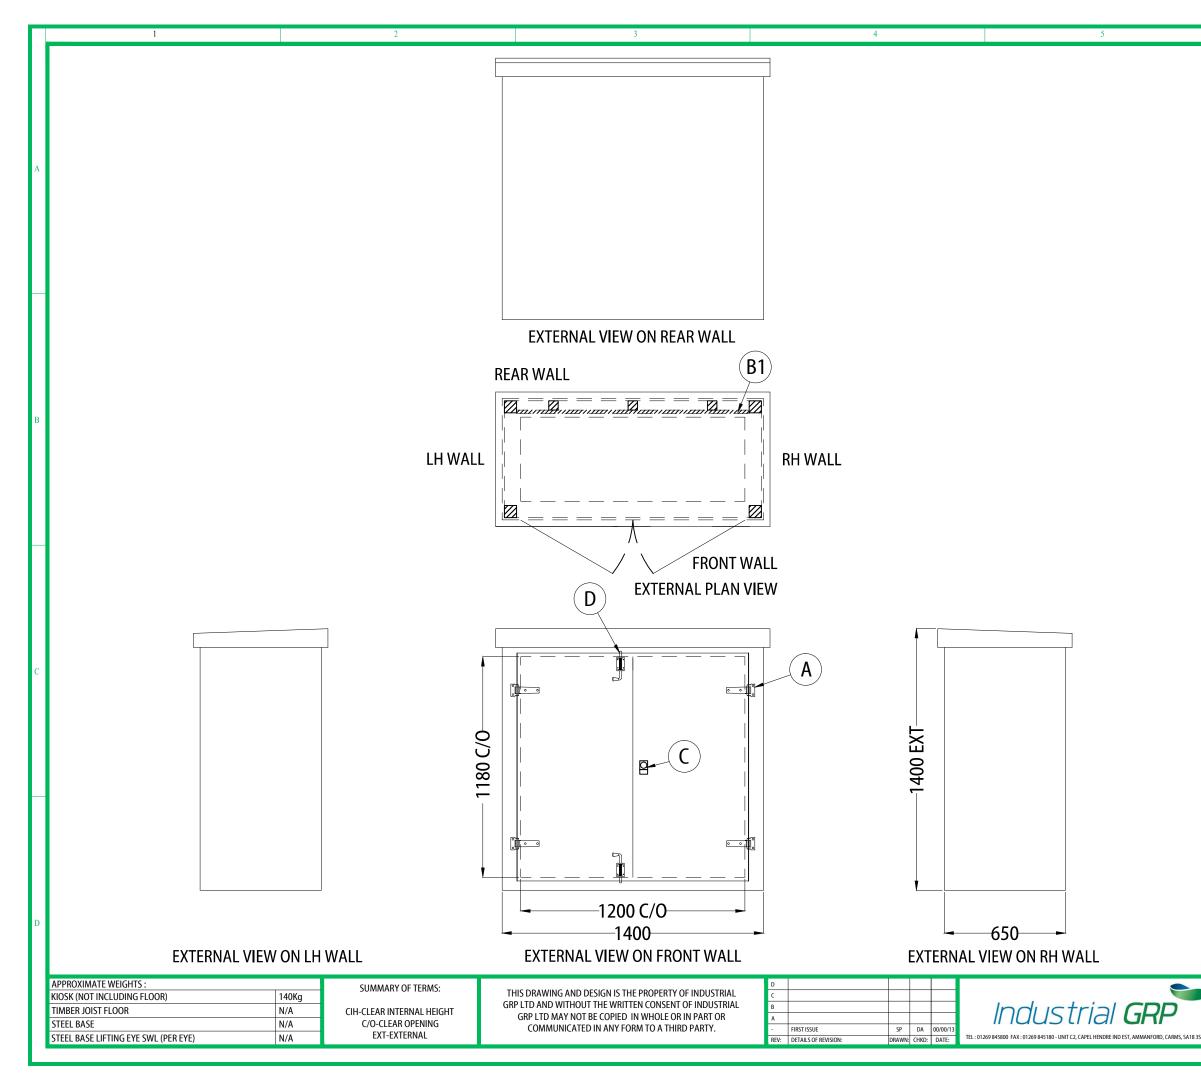

| INTERNAL FINISH: MATT GRP<br>INTERNAL COLOUR: WHITE<br>BASE FLANGE: 100mm<br>QTY GRP COWLS: 0                                                                                                                                                                                                                                                                                                                                                                                                                                                                                                                                                                                                                                                                                                                                                                                                                                                 |                |                                              |     |
|-----------------------------------------------------------------------------------------------------------------------------------------------------------------------------------------------------------------------------------------------------------------------------------------------------------------------------------------------------------------------------------------------------------------------------------------------------------------------------------------------------------------------------------------------------------------------------------------------------------------------------------------------------------------------------------------------------------------------------------------------------------------------------------------------------------------------------------------------------------------------------------------------------------------------------------------------|----------------|----------------------------------------------|-----|
| BASE FLANGE: 100mm         QTY GAP COWLS: 0         PARTS LIST / LEGEND:       QTY         A STAINLESS STEEL 90° DOOR STAY       0         C CYLINDER LOCK       1         D SPRING TOWER BOLT       2         E       0         G       0         G       0         K       0         M       0         N       0         Q       0         K       0         Q       0         K       0         Q       0         N       0         Q       0         N       0         Q       0         N       0         Q       0         N       0         Q       0         N       0         Q       0         V       0         V       0         V       0         Z       0         B1 FULL H X FULL W X 18mm TREATED PLY BACKBOARD       1         B2       0         B3       0         PRODUCTION NOTES:       0         I)       <                                                                                                           | INTE           | ERNAL COLOUR REF: TO BE ADVISED              |     |
| QTY GRP COWLS: 0           PARTS LIST / LEGEND:         QTY           A         STAINLESS STEEL HINGES         4           B         STAINLESS STEEL OP DOOR STAY         0           C         CYUINDER LOCK         1           D         SPRING TOWER BOLT         2           E         0         0           F         0         0           H         0         0           H         0         0           K         0         0           L         0         0           N         0         0           Q         0         0           N         0         0           Q         0         0           N         0         0           Q         0         0           R         0         0           V         0         0           V         0         0           V         0         0           V         0         0           V         0         0           V         0         0           V         0         0       | INTE           | RNAL COLOUR: WHITE                           |     |
| PARTS LIST / LEGEND:         QTY           A         STAINLESS STEEL PINGES         4           B         STAINLESS STEEL PO' DOOR STAY         0           C         CYLINDER LOCK         1           D         SPRING TOWER BOLT         2           E         0         0           F         0         0           G         0         0           H         0         0           J         0         0           K         0         0           N         0         0           N         0         0           Q         0         0           Q         0         0           N         0         0           Q         0         0           Q         0         0           Q         0         0           Q         0         0           V         0         0           V         0         0           V         0         0           B         0         0           B         0         0           B         0         0 |                |                                              |     |
| A       STAINLESS STEEL HINGES       4         B       STAINLESS STEEL 90° DOOR STAY       0         C       CVLINDER LOCK       1         D       SPRING TOWER BOLT       2         E       0       0         F       0       0         G       0       0         H       0       0         K       0       0         L       0       0         N       0       0         Q       0       0         N       0       0         Q       0       0         N       0       0         Q       0       0         N       0       0         Q       0       0         N       0       0         V       0       0         V       0       0         V       0       0         Y       0       0         Y       0       0         V       0       0         V       0       0         PRODUCTION NOTES:       1         1)       2)       3)     <                                                                                                 |                |                                              |     |
| B       STAINLESS STEEL 90° DOOR STAY       0         C       CYUINDER LOCK       1         D       SPRING TOWER BOLT       2         E       0       0         G       0       0         H       0       0         J       0       0         K       0       0         L       0       0         N       0       0         Q       0       0         Q       0       0         Q       0       0         Q       0       0         Q       0       0         V       0       0         V       0       0         V       0       0         V       0       0         V       0       0         V       0       0         V       0       0         Z       0       0         Z       0       0         V       0       0         Z       0       0         B1       FULL H X FULL W X 18mm TREATED PLY BACKBOARD       1         B2       0                                                                                                  |                |                                              | QTY |
| C       CYLINDER LOCK       1         D       SPRING TOWER BOLT       2         E       0       0         F       0       0         G       0       0         H       0       0         J       0       0         K       0       0         M       0       0         N       0       0         Q       0       0         Q       0       0         Q       0       0         Q       0       0         Q       0       0         Q       0       0         Q       0       0         Q       0       0         V       0       0         V       0       0         V       0       0         Z       0       0         B1       FULL H X FULL W X 18mm TREATED PLY BACKBOARD       1         B2       0       0         B3       0       0         PRODUCTION NOTES:       1         1)       2)       3)         THE       CS GRP CABINET                                                                                                   |                |                                              |     |
| D       SPRING TOWER BOLT       2         E       0         F       0         G       0         H       0         J       0         K       0         L       0         M       0         N       0         Q       0         Q       0         Q       0         Q       0         S       0         T       0         Q       0         V       0         W       0         V       0         W       0         X       0         Y       0         V       0         W       0         Z       0         Z       0         Z       0         B1       FULL H X FULL W X 18mm TREATED PLY BACKBOARD         1       1         B2       0         B3       0         PRODUCTION NOTES:       0         3)       0         TIME       C5 GRP CABINET         TIME       C5 GRP CABINET <td></td> <td></td> <td></td>                                                                                                                          |                |                                              |     |
| F         0           G         0           H         0           J         0           K         0           M         0           M         0           N         0           Q         0           P         0           Q         0           R         0           S         0           V         0           V         0           V         0           V         0           V         0           V         0           V         0           V         0           V         0           V         0           V         0           V         0           B1         FULL H X FULL W X 18mm TREATED PLY BACKBOARD         1           B2         0           B3         0                                                                                                                                                                                                                                                         |                |                                              |     |
| G       0         H       0         J       0         K       0         Q       0         N       0         Q       0         R       0         J       0         Q       0         R       0         Q       0         N       0         Q       0         R       0         Q       0         V       0         V       0         V       0         X       0         V       0         X       0         V       0         X       0         V       0         X       0         V       0         X       0         PRODUCTION NOTES:         1)       2)         3)       0         INDUSTRIAL GRP                                                                                                                                                                                                                                                                                                                                       |                |                                              |     |
| H       0         J       0         K       0         L       0         M       0         N       0         Q       0         Q       0         R       0         S       0         V       0         V       0         V       0         V       0         V       0         V       0         V       0         V       0         V       0         V       0         V       0         V       0         V       0         V       0         V       0         V       0         V       0         V       0         V       0         V       0         V       0         V       0         V       0         V       0         V       0         V       0         V       0         V       0         0                                                                                                                                                                                                                                 |                |                                              |     |
| J       0         K       0         L       0         M       0         N       0         Q       0         R       0         S       0         T       0         V       0         W       0         V       0         V       0         V       0         V       0         X       0         Z       0         B1       FULL H X FULL W X 18mm TREATED PLY BACKBOARD       1         B2       0         B3       0         PRODUCTION NOTES:       0         J)       2)         3)       3                                                                                                                                                                                                                                                                                                                                                                                                                                                |                |                                              |     |
| L       0         M       0         0       0         Q       0         R       0         S       0         T       0         V       0         V       0         Z       0         B1       FULL H X FULL W X 18mm TREATED PLY BACKBOARD       1         B2       0         B3       0         PRODUCTION NOTES:       0         1)       2)         3)       3                                                                                                                                                                                                                                                                                                                                                                                                                                                                                                                                                                              |                |                                              |     |
| M       0         N       0         Q       0         Q       0         R       0         S       0         T       0         W       0         W       0         W       0         W       0         X       0         Z       0         B1       FULL H X FULL W X 18mm TREATED PLY BACKBOARD       1         B2       0         B3       0         PRODUCTION NOTES:       0         1)       2         3)       3                                                                                                                                                                                                                                                                                                                                                                                                                                                                                                                         | К              |                                              | 0   |
| N       0         0       0         P       0         Q       0         R       0         S       0         T       0         U       0         V       0         X       0         Y       0         Z       0         B1       FULL H X FULL W X 18mm TREATED PLY BACKBOARD       1         B2       0         B3       0         PRODUCTION NOTES:       0         1)       2)         3)       3                                                                                                                                                                                                                                                                                                                                                                                                                                                                                                                                          |                |                                              |     |
| 0         0           P         0           Q         0           R         0           0         0           T         0           U         0           V         0           Q         0           W         0           X         0           Y         0           Z         0           B1         FULL H X FULL W X 18mm TREATED PLY BACKBOARD         1           B2         0           B3         0           PRODUCTION NOTES:         0           1)         2)           3)         0                                                                                                                                                                                                                                                                                                                                                                                                                                            |                |                                              |     |
| P         0           Q         0           R         0           S         0           T         0           U         0           W         0           X         0           Z         0           BI         FULL H X FULL W X 18mm TREATED PLY BACKBOARD         1           B2         0           B3         0                                                                                                                                                                                                                                                                                                                                                                                                                                                                                                                                                                                                                         |                |                                              |     |
| R       0         S       0         T       0         U       0         V       0         X       0         Y       0         Z       0         B1       FULL H X FULL W X 18mm TREATED PLY BACKBOARD       1         B2       0         B3       0         PRODUCTION NOTES:       0         1)       2)         3)       3)                                                                                                                                                                                                                                                                                                                                                                                                                                                                                                                                                                                                                 | -              |                                              |     |
| S       0         T       0         U       0         V       0         W       0         X       0         Z       0         BI       FULL H X FULL W X 18mm TREATED PLY BACKBOARD       1         B2       0         B3       0         PRODUCTION NOTES:       0         1)       2         3)       3                                                                                                                                                                                                                                                                                                                                                                                                                                                                                                                                                                                                                                     |                |                                              |     |
| T       0         U       0         W       0         X       0         Z       0         B1       FULL H X FULL W X 18mm TREATED PLY BACKBOARD       1         B2       0         B3       0         PRODUCTION NOTES:       0         1)       2)         3)       0                                                                                                                                                                                                                                                                                                                                                                                                                                                                                                                                                                                                                                                                        |                |                                              |     |
| U       0         V       0         X       0         X       0         Z       0         B1       FULL H X FULL W X 18mm TREATED PLY BACKBOARD       1         B2       0         B3       0         PRODUCTION NOTES:       0         1)       2)         3)       3                                                                                                                                                                                                                                                                                                                                                                                                                                                                                                                                                                                                                                                                        |                |                                              |     |
| W       0         X       0         Z       0         B1       FULL H X FULL W X 18mm TREATED PLY BACKBOARD       1         B2       0         B3       0         PRODUCTION NOTES:       0         1)       2         3)       5                                                                                                                                                                                                                                                                                                                                                                                                                                                                                                                                                                                                                                                                                                             |                |                                              |     |
| X       0         Y       0         B1       FULL H X FULL W X 18mm TREATED PLY BACKBOARD       1         B2       0         B3       0         PRODUCTION NOTES:       0         1)       2)         3)       3                                                                                                                                                                                                                                                                                                                                                                                                                                                                                                                                                                                                                                                                                                                              |                |                                              |     |
| Y       0         Z       0         B1       FULL H X FULL W X 18mm TREATED PLY BACKBOARD       1         B2       0         B3       0         PRODUCTION NOTES:       0         1)       2)         3)       3                                                                                                                                                                                                                                                                                                                                                                                                                                                                                                                                                                                                                                                                                                                              |                |                                              |     |
| Z       0         B1       FULL H X FULL W X 18mm TREATED PLY BACKBOARD       1         B2       0         B3       0         PRODUCTION NOTES:       0         1)       2         3)       3                                                                                                                                                                                                                                                                                                                                                                                                                                                                                                                                                                                                                                                                                                                                                 |                |                                              |     |
| B2       0         B3       0         PRODUCTION NOTES:       1         1       2         3)       3                                                                                                                                                                                                                                                                                                                                                                                                                                                                                                                                                                                                                                                                                                                                                                                                                                          |                |                                              |     |
| B3       0         PRODUCTION NOTES:       1         1)       2         3)       3                                                                                                                                                                                                                                                                                                                                                                                                                                                                                                                                                                                                                                                                                                                                                                                                                                                            | B1 I           | FULL H X FULL W X 18mm TREATED PLY BACKBOARD |     |
| B3       0         PRODUCTION NOTES:       1         1)       2         3)       3                                                                                                                                                                                                                                                                                                                                                                                                                                                                                                                                                                                                                                                                                                                                                                                                                                                            | <b>D</b> 2     |                                              |     |
| PRODUCTION NOTES: 1) 2) 3) TTLE: C5 GRP CABINET LINDUSTRIAL GRP                                                                                                                                                                                                                                                                                                                                                                                                                                                                                                                                                                                                                                                                                                                                                                                                                                                                               | 62             |                                              | 0   |
| PRODUCTION NOTES: 1) 2) 3) TTLE: C5 GRP CABINET LINDUSTRIAL GRP                                                                                                                                                                                                                                                                                                                                                                                                                                                                                                                                                                                                                                                                                                                                                                                                                                                                               | B3             |                                              | 0   |
| INDUSTRIAL GRP                                                                                                                                                                                                                                                                                                                                                                                                                                                                                                                                                                                                                                                                                                                                                                                                                                                                                                                                | 1)<br>2)       | DUCTION NOTES:                               |     |
| INDUSTRIAL GRP                                                                                                                                                                                                                                                                                                                                                                                                                                                                                                                                                                                                                                                                                                                                                                                                                                                                                                                                | 1)<br>2)       | DUCTION NOTES:                               |     |
| INDUSTRIAL GRP                                                                                                                                                                                                                                                                                                                                                                                                                                                                                                                                                                                                                                                                                                                                                                                                                                                                                                                                | 1)<br>2)       | DUCTION NOTES:                               |     |
|                                                                                                                                                                                                                                                                                                                                                                                                                                                                                                                                                                                                                                                                                                                                                                                                                                                                                                                                               | 1)<br>2)<br>3) |                                              |     |
|                                                                                                                                                                                                                                                                                                                                                                                                                                                                                                                                                                                                                                                                                                                                                                                                                                                                                                                                               | 1)<br>2)<br>3) | C5 GRP CABINET                               |     |